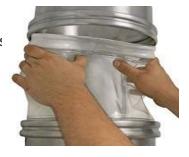

#### **Flexible Connectors & Spigots from**

#### **BFM Fitting, New Zealand**

- ➤ A revolutionary snap-in, flexible connector and spigot that eliminates the problems associated with traditional hose clamp systems.
- ➤ A range of innovative, patented BFM® connectors, BFM® spigots, BFM® covers, BFM® blanking caps and BFM® blanking socks that help transform the traditional manufacturing environment.