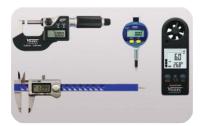

**VOGEL , Germany** : High Precision Measuring & Inspection Tools.

#### **High Precision Measuring & Inspection Tools from**

#### **VOGEL GERMANY GmbH & CO. KG, Germany**

- Over 70 Years Old Premium German Brand.
- VOGEL Precision Tools used in over 70 Countries.
- Digital Calipers, Micrometers, Dial Gauges.
- Ultrasonic Thickness Gauge, Force Gauge.
- Tacometer, Anemometer, Vibrometer, Lux Meter
- Digital Sound Level Meter, Laser Distance Meter.
- Laser Engraved Scales, Squares, Vee Blocks.
- Welding Gauges, Protractors, Feeler Gauges.