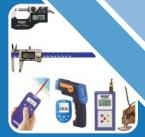

#### **High Precision Measuring & Inspection Tools from**

#### **VOGEL GERMANY GmbH & CO. KG, Germany**

- Over 70 Years Old Premium German Brand.
- VOGEL Precision Tools used in over 70 Countries.
- Digital Calipers, Micrometers, Dial Gauges.
- Ultrasonic Thickness Gauge, Force Gauge.
- Tacometer, Anemometer, Vibrometer, Lux Meter
- Digital Sound Level Meter, Laser Distance Meter.
- Laser Engraved Scales, Squares, Vee Blocks.
- Welding Gauges, Protractors, Feeler Gauges.