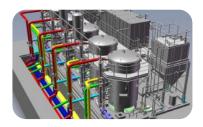

#### **FABRICATION PROJECTS & SPECIAL PURPOSE MACHINES**

SS304 Process Platform 30m Long & 6m Wide

Hanging Platform for Filling

for Packaging

SS304 Hygienic Platform SS304 Hygienic Platform for 50 Ton Silos