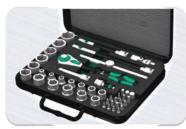

#### **Complete Range of Premium Hand Tools from**

#### MATADOR GmbH & Co. KG, Germany

- Over 3000 Professional & Industrial Hand Tools MATADOR Tools
   Used in 90 Countries Since 119 Years.
- World's Unique 4-in-1 Ring Ratchet Spanner, Seal Pullers, Crow Bars, Tool Boxes & Slogging Tools.
- Wide Range of High End Torque Wrenches, Combinations Spanners, Stainless Steel Ratchet Spanners, Tyre Levers.
- VARIO Workshop Tool Trolleys: Flexible, Customizable, Highly Durable & Outstanding Quality.
- Special Customized Automotive Tool Trolleys for Major Automotive Brands.