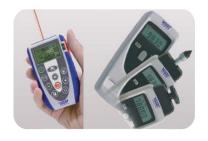

#### **High Precision Measuring & Inspection Tools from**

#### **VOGEL GERMANY GmbH & CO. KG, Germany**

- Over 70 Years Old Premium German Brand.
- VOGEL Precision Tools used in over 70 Countries.
- Digital Calipers, Micrometers, Dial Gauges.
- Ultrasonic Thickness Gauge, Force Gauge.
- Tacometer, Anemometer, Vibrometer, Lux Meter
- Digital Sound Level Meter, Laser Distance Meter.
- Laser Engraved Scales, Squares, Vee Blocks.
- Welding Gauges, Protractors, Feeler Gauges.